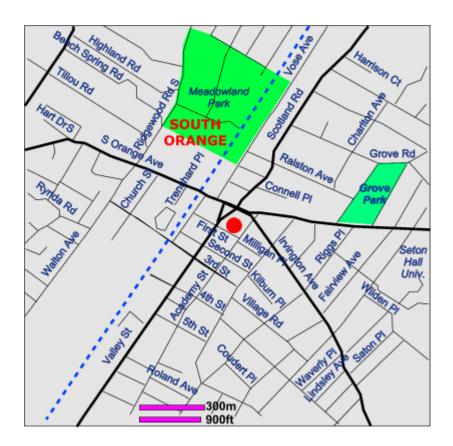

Continue to the end and make a left turn onto South Orange Avenue. Continue and when you go under the overpass/bridge make a right turn at the third (3rd) light onto Valley. Then make a left at the next street, which is FIRST STREET.

Our building is on the left side of the street. Enter our office through the glass atrium in front of the building (use the door on the right side of the atrium).

Take Center St to the end and make a right turn onto South Orange Avenue. Proceed on South Orange Avenue and make a left turn at the third (3rd) light onto Valley St (i.e. the traffic light AFTER you pass the Rite Aid Pharmacy). Then make a left at the next street which is FIRST STREET

Proceed on South Orange Avenue (around and down the mountain) into the center of town. When you pass under the train overpass/bridge, make a right at the 3rd (third) light onto VALLEY.

Make an immediate left turn onto FIRST STREET. We are located in the large brown building to your left. There is a temporary handicap parking space immediately in front of the glass atrium. The patient can be assisted into the building and then the car can be moved to the parking lot across the street.